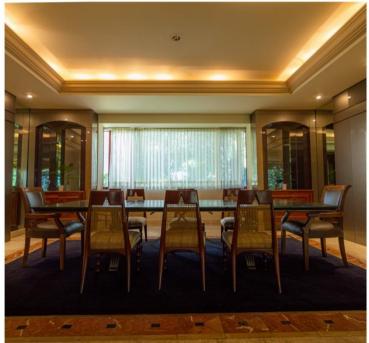

COMEDOR

## MÁS CARACTERÍSTICAS

LA RESIDENCIA DE UNA SOLA PLANTA TE RECIBE CON UNA INCREÍBLE ENTRADA Y UN ESPACIOSO ESTACIONAMIENTO PARA 6 AUTOS, CUENTA CON UN GRAN COMEDOR, TERRAZA Y JARDÍN Y DOS SALAS, TRES RECÁMARAS CON BAÑO CON WALK IN CLOSET, ÁREA DE SERVICIO DE LAVADO Y SECADO, CON DOS HABITACIONES DESERVICIO CON SUS BAÑOS COMPLETOS.