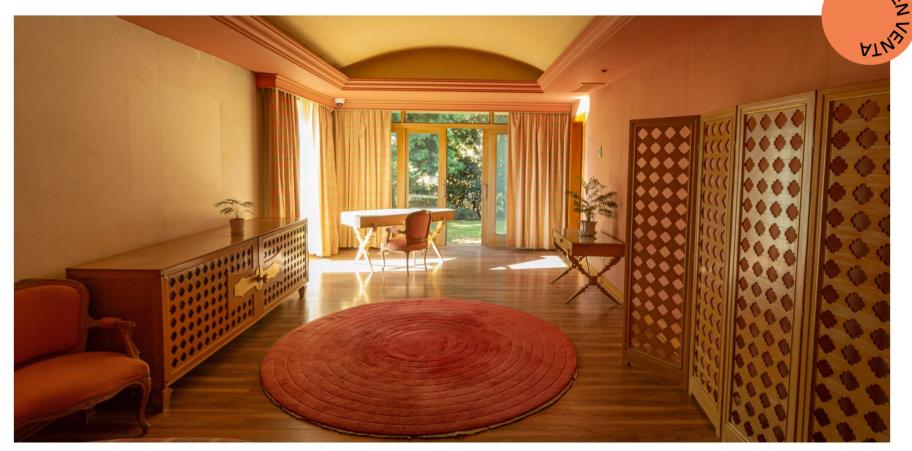

COMEDOR

## MÁS CARACTERÍSTICAS

LA RESIDENCIA DE UNA SOLA PLANTA TE RECIBE CON UNA INCREÍBLE ENTRADA Y UN ESPACIOSO ESTACIONAMIENTO PARA 6 AUTOS, CUENTA CON UN GRAN COMEDOR, TERRAZA Y JARDÍN Y DOS SALAS, TRES RECÁMARAS CON BAÑO CON WALK IN CLOSET, ÁREA DE SERVICIO DE LAVADO Y SECADO, CON DOS HABITACIONES DESERVICIO CON SUS BAÑOS COMPLETOS.