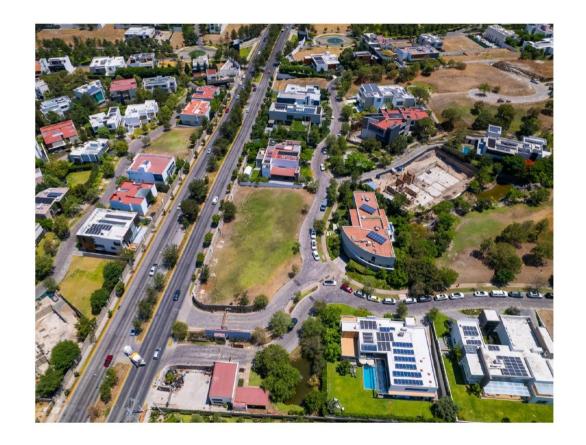

## TERRENO BOSQUE DE LAS LOMAS

COLUMNA [Real Estate Agency]

TERRENO EN VENTA

TERRENO BOSQUE DE LAS LOMAS 1,187.00 M² (TERRENO)

\$39,764,500 (TERRENO EN VENTA)

DIMENSIONES DEL TERRENO 2024 ©

AV. JUAN PALOMAR Y ARIAS 1299 ZAPOPAN, JAL

## **TERRENO EN VENTA**

Venta de terreno en fraccionamiento Seguridad 24/7 Único fraccionamiento con terrenos de superficie mayores a 1,000 m2 de la zona Coto exclusivo con casas nuevas 5 min de Andares Mayor plusvalía de la zona