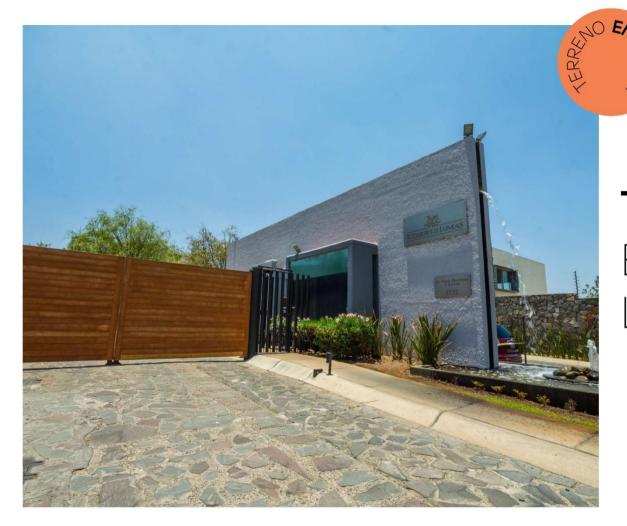

## TERRENO BOSQUE DE LAS LOMAS

COLUMNA [Real Estate Agency]

TERRENO EN VENTA

TERRENO BOSQUE DE LAS LOMAS 1,187.00 M² (TERRENO)

\$39,764,500 (TERRENO EN VENTA)

DIMENSIONES DEL TERRENO 2024 ©

AV. JUAN PALOMAR Y ARIAS 1299 ZAPOPAN, JAL

## **TERRENO EN VENTA**

Venta de terreno en fraccionamiento Seguridad 24/7 Único fraccionamiento con terrenos de superficie mayores a 1,000 m2 de la zona Coto exclusivo con casas nuevas 5 min de Andares Mayor plusvalía de la zona