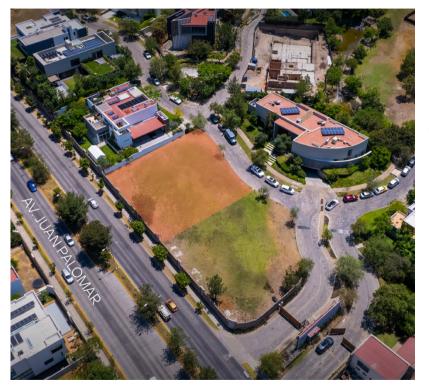

## TERRENO BOSQUE DE LAS LOMAS

COLUMNA [Real Estate Agency]

TERRENO EN VENTA

TERRENO BOSQUE DE LAS LOMAS 1,187.00 M² (TERRENO)

\$39,764,500 (TERRENO EN VENTA)

DIMENSIONES DEL TERRENO 2024 ©

AV. JUAN PALOMAR Y ARIAS 1299 ZAPOPAN, JAL

## **TERRENO EN VENTA**

Venta de terreno en fraccionamiento Seguridad 24/7 Único fraccionamiento con terrenos de superficie mayores a 1,000 m2 de la zona Coto exclusivo con casas nuevas 5 min de Andares Mayor plusvalía de la zona